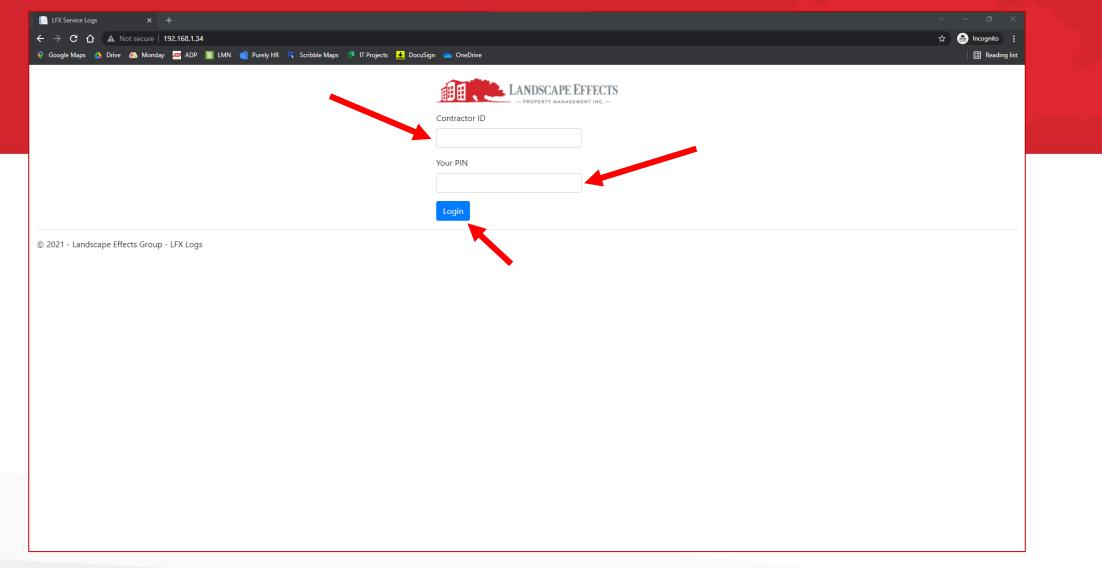

# LFX Service Logs

**Startup Resource** 

- Enter the Contractor ID and PIN Provided to you by LFX
- Select Login to continue

Upon login you should see your company name in the top left of the webpage

- 1. Select 'Daily Entry' to begin the entry of new logs
- 2. Select the **blue** snow or **green** landscape icons to see a list of your contracted sites
- 3. Select the grey 'Date' button under 'Recent Entries' to edit a past log
  - Entries can only be edited **60 days** after creation