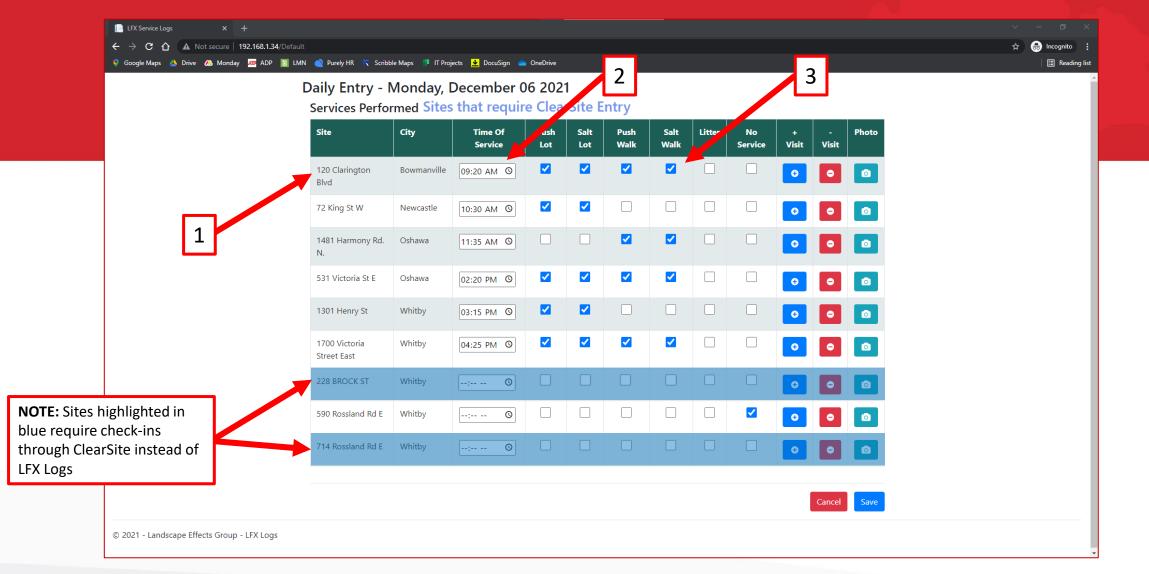

- 1. All contracted sites can be seen along the left of the page
- 2. The time of service can be entered numerically using your keyboard or using the clock icon
- Each service performed *must* be checked off. If no service was performed 'No Service' *must* be checked