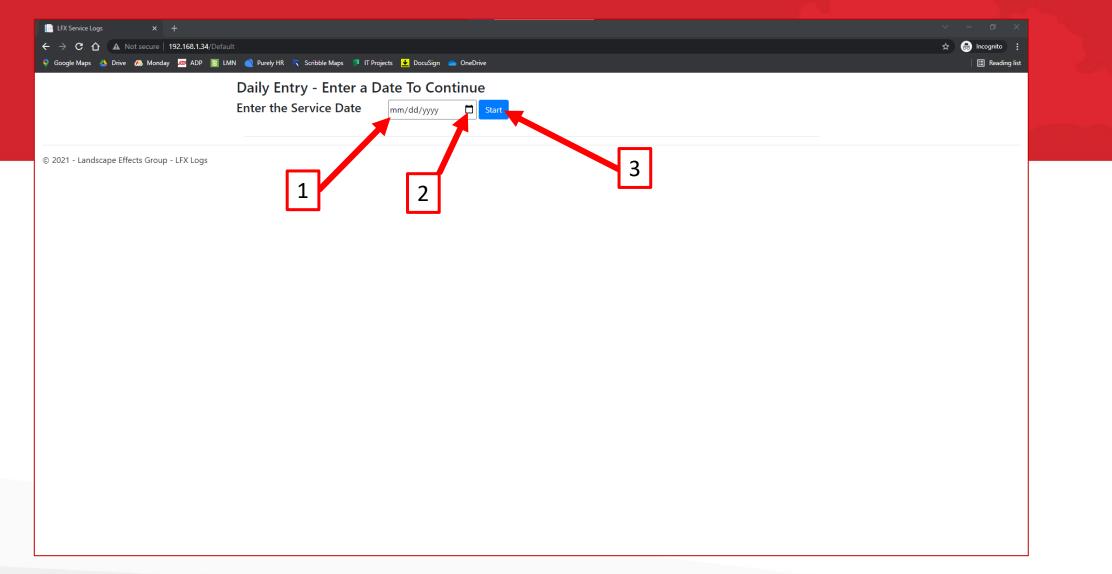

# Enter the date of service for your new log entry

- 1. You can enter the date numerically (mm/dd/yyyy) using your keyboard
  - Entries can only be made for the last 60 days
- 2. You can also use the calendar icon to select a date
- 3. Select 'Start' when finished