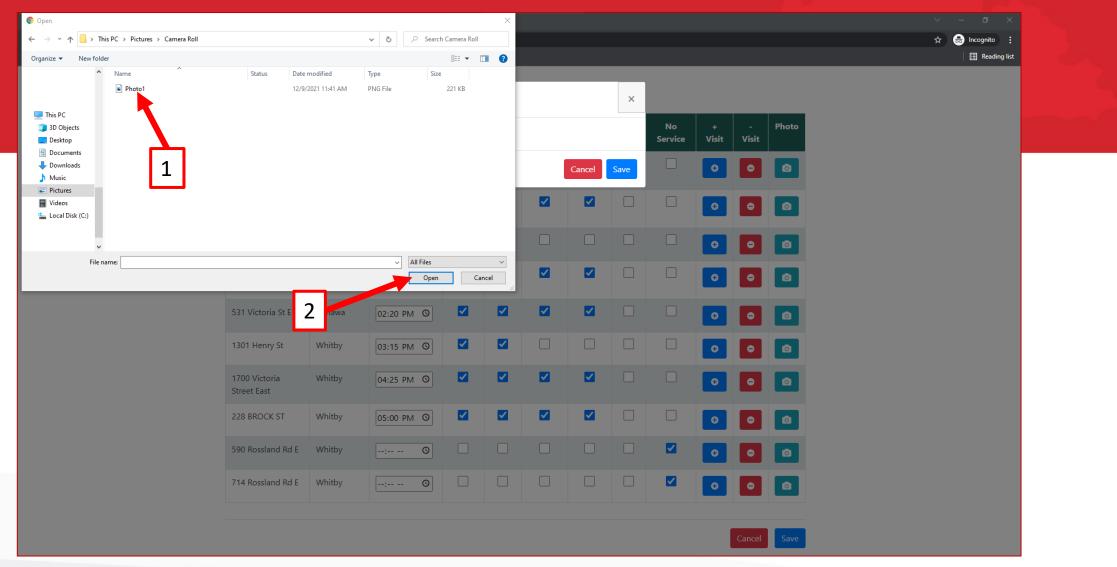

1. Select 'Choose Files' to upload your photos from your computer

- 1. Select the photo(s) you would like to upload for this site
- 2. Select 'Open' to finalize

- 1. You should see the photo file that you selected in this location
- 2. Select 'Save' to attach your photo to you daily log