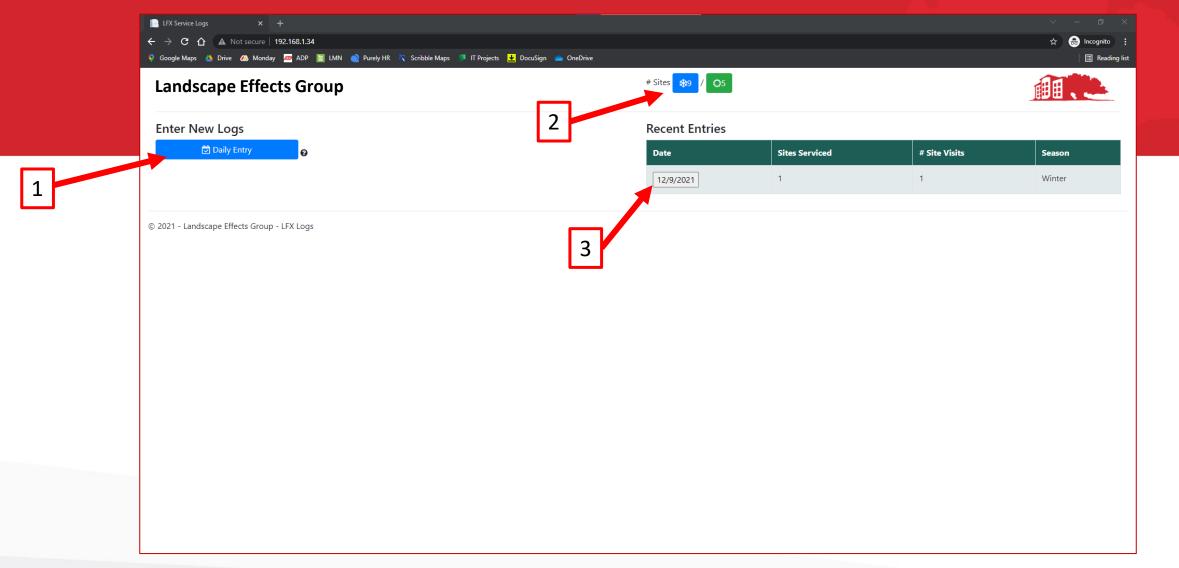

# LFX Service Logs

**Startup Resource** 

- Enter the Contractor ID and PIN Provided to you by LFX
- Select Login to continue

Upon login you should see your company name in the top left of the webpage

- 1. Select 'Daily Entry' to begin the entry of new logs
- 2. Select the **blue** snow or **green** landscape icons to see a list of your contracted sites
- 3. Select the grey 'Date' button under 'Recent Entries' to edit a past log
  - Entries can only be edited **60 days** after creation