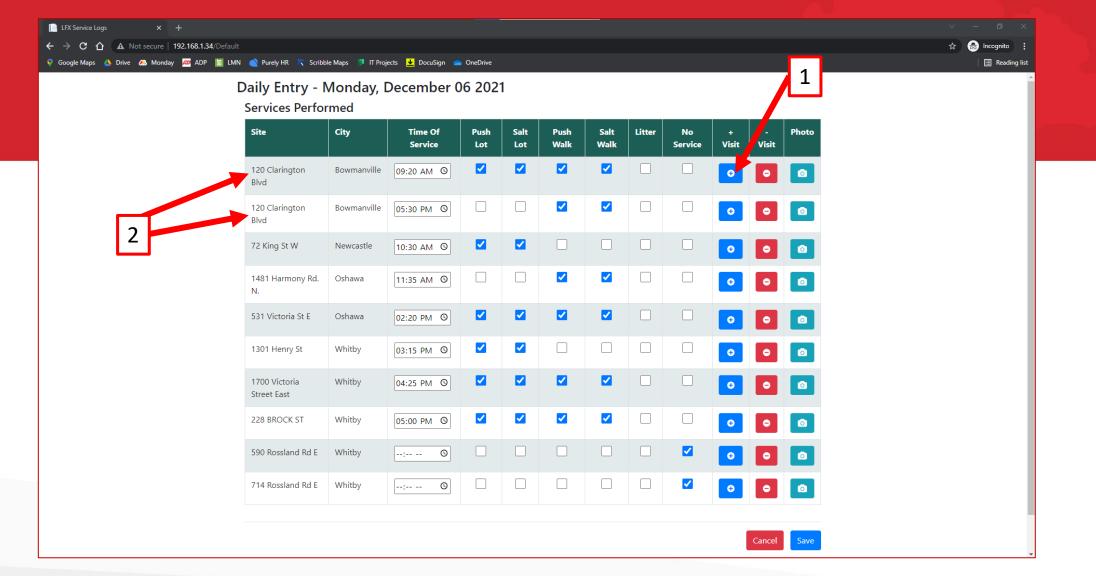

- 1. If a site was serviced more than one time in a single day, the ' ' and ' ' icons can add and remove an additional log entry
- 2. The new entry will be found below the original

1. Photos of your service can be added by selecting the '