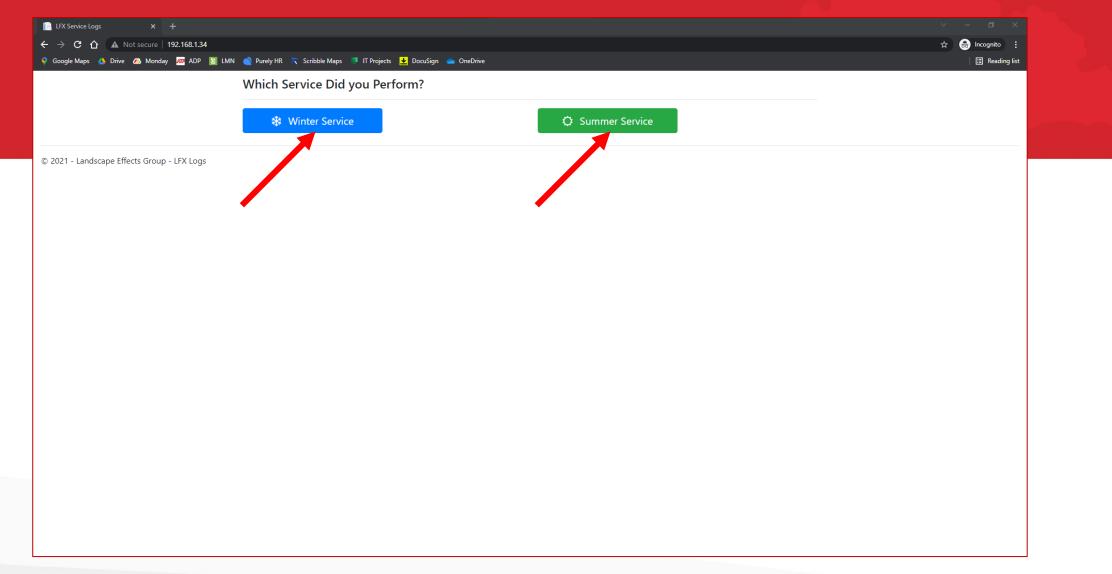

#### Entering a new log entry – Selecting a Season

- After selecting 'Daily Entry' from the previous screen you will see this page
- Select which service you performed for this entry