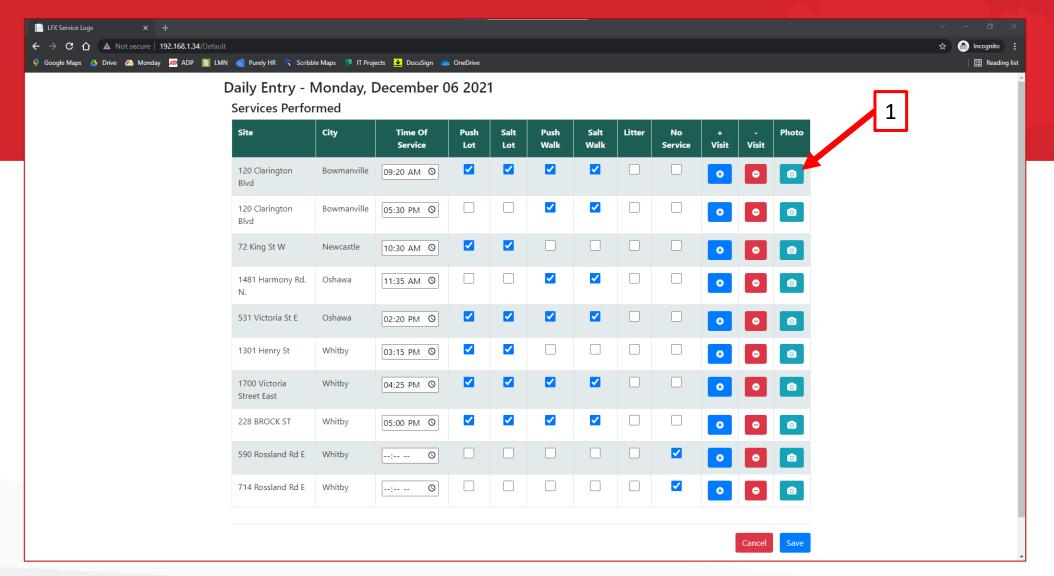

- 1. If a site was serviced more than one time in a single day, the ' ' and ' ' icons can add and remove an additional log entry
- 2. The new entry will be found below the original

1. Photos of your service can be added by selecting the '

1. Select 'Choose Files' to upload your photos from your computer

- 1. Select the photo(s) you would like to upload for this site
- 2. Select 'Open' to finalize

- 1. You should see the photo file that you selected in this location
- 2. Select 'Save' to attach your photo to you daily log