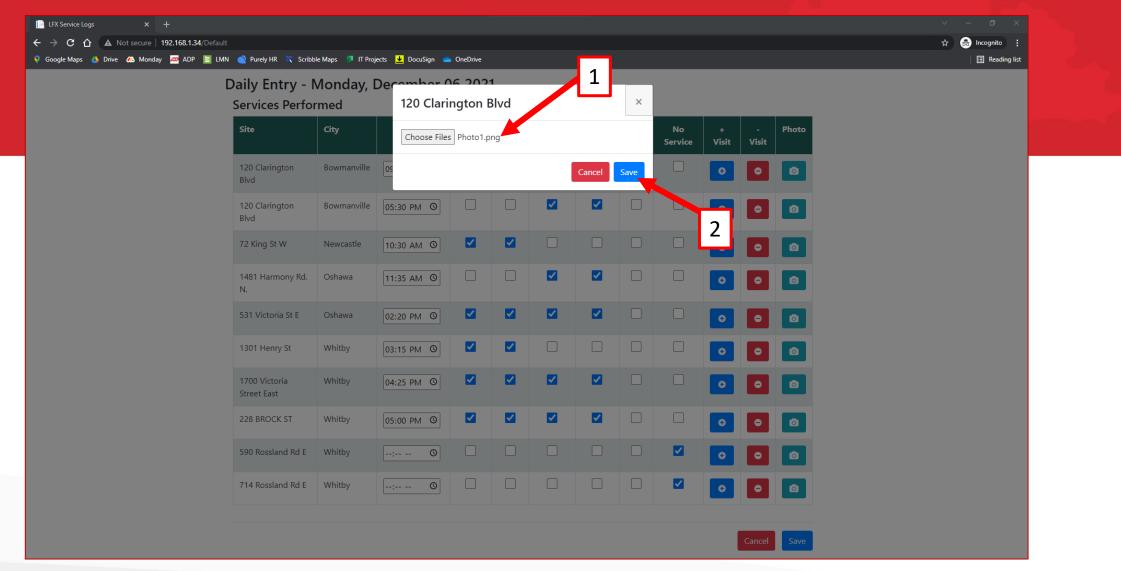

1. Select 'Choose Files' to upload your photos from your computer

- 1. Select the photo(s) you would like to upload for this site
- 2. Select 'Open' to finalize

- 1. You should see the photo file that you selected in this location
- 2. Select 'Save' to attach your photo to you daily log

- 1. You should see the number of photo files that you attached in the **blue** camera icon
- 2. Select 'Save' to complete your daily log

|   | Daily Entry - Monday, December 06 2021<br>Errors Needing Correction<br>At Least 1 Service or No Service has to be selected for 120 Clarington Blvd. Please select a service. |             |              |          |      |          |      |        |         |            |       |       |   |   |  |
|---|------------------------------------------------------------------------------------------------------------------------------------------------------------------------------|-------------|--------------|----------|------|----------|------|--------|---------|------------|-------|-------|---|---|--|
| 1 | Services Perfor                                                                                                                                                              |             | Time Of      | Push     | Salt | Push     | Salt | Litter | No      | +          | -     | Photo |   | 1 |  |
|   | 120 Clarington<br>Blvd                                                                                                                                                       | Bowmanville | Service      | Lot      | Lot  | Walk     | Walk |        | Service | Visit<br>O | Visit | 01    | 2 | J |  |
|   | 120 Clarington<br>Blvd                                                                                                                                                       | Bowmanville | 05:30 PM (0) |          |      |          |      |        |         | 0          | •     | o     |   |   |  |
|   | 72 King St W                                                                                                                                                                 | Newcastle   | 10:30 AM (0  |          |      |          |      |        |         | •          | •     | ٥     |   |   |  |
|   | 1481 Harmony Rd.<br>N.                                                                                                                                                       | Oshawa      | 11:35 AM O   |          |      |          |      |        |         | 0          | •     | ٥     |   |   |  |
|   | 531 Victoria St E                                                                                                                                                            | Oshawa      | 02:20 PM ()  | ✓        |      |          |      |        |         | •          | •     | ٥     |   |   |  |
|   | 1301 Henry St                                                                                                                                                                | Whitby      | 03:15 PM (0  | <b>~</b> |      |          |      |        |         | •          | •     | ٥     |   |   |  |
|   | 1700 Victoria<br>Street East                                                                                                                                                 | Whitby      | 04:25 PM O   |          |      |          |      |        |         | •          | •     | ٥     |   |   |  |
|   | 228 BROCK ST                                                                                                                                                                 | Whitby      | 05:00 PM (0  | <b>~</b> |      | <b>~</b> |      |        |         | •          | •     | ٥     |   |   |  |
|   | 590 Rossland Rd E                                                                                                                                                            | Whitby      | : O          |          |      |          |      |        |         | •          | •     | ٥     |   |   |  |
|   | 714 Rossland Rd E                                                                                                                                                            | Whitby      | : ©          |          |      |          |      |        | ✓       | •          |       | ٥     |   |   |  |